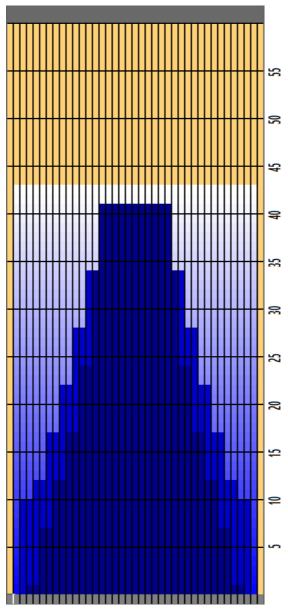

## 202404

Oil Pattern Distance Oil Per Board 43 **Reverse Brush Drop** 41 44 ul **Forward Oil Total** 14.608 mL Reverse Oil Total 11.264 mL Volume Oil Total 25.872 mL **Tank Configuration** Tank A Conditioner Tank B Conditioner Only A NA NA

|   | START | STOP | LOADS | SPEED | CROSSED | START | END  | FEET | T.OIL |
|---|-------|------|-------|-------|---------|-------|------|------|-------|
| 1 | 2L    | 2R   | 1     | 14    | 37      | 0.0   | 0.0  | 0.0  | 1628  |
| 2 | 4L    | 4R   | 1     | 14    | 33      | 0.0   | 1.9  | 1.9  | 1452  |
| 3 | 6L    | 6R   | 2     | 18    | 58      | 1.9   | 7.0  | 5.1  | 2552  |
| 4 | 8L    | 8R   | 2     | 18    | 50      | 7.0   | 12.1 | 5.1  | 2200  |
| 5 | 10L   | 10R  | 2     | 18    | 42      | 12.1  | 17.2 | 5.1  | 1848  |
| 6 | 12L   | 12R  | 3     | 18    | 51      | 17.2  | 24.8 | 7.6  | 2244  |
| 7 | 14L   | 14R  | 3     | 22    | 39      | 24.8  | 34.1 | 9.3  | 1716  |
| 8 | 15L   | 15R  | 2     | 26    | 22      | 34.1  | 41.4 | 7.3  | 968   |
| 9 | 2L    | 2R   | 0     | 26    | 0       | 41.4  | 43.0 | 1.6  | 0     |
|   |       |      |       |       |         |       |      |      |       |
|   |       |      |       |       |         |       |      |      |       |

|   | START | STOP | LOADS | SPEED | CROSSED | START | END  | FEET | T.OIL |
|---|-------|------|-------|-------|---------|-------|------|------|-------|
| 1 | 2L    | 2R   | 0     | 26    | 0       | 43.0  | 41.0 | -2.0 | 0     |
| 2 | 15L   | 15R  | 2     | 26    | 22      | 41.0  | 33.7 | -7.3 | 968   |
| 3 | 13L   | 13R  | 2     | 22    | 30      | 33.7  | 27.5 | -6.2 | 1320  |
| 4 | 11L   | 11R  | 2     | 18    | 38      | 27.5  | 22.4 | -5.1 | 1672  |
| 5 | 9L    | 9R   | 2     | 18    | 46      | 22.4  | 17.3 | -5.1 | 2024  |
| 6 | 7L    | 7R   | 2     | 18    | 54      | 17.3  | 12.2 | -5.1 | 2376  |
| 7 | 5L    | 5R   | 1     | 14    | 31      | 12.2  | 10.3 | -1.9 | 1364  |
| 8 | 3L    | 3R   | 1     | 14    | 35      | 10.3  | 8.4  | -1.9 | 1540  |
| 9 | 2L    | 2R   | 0     | 10    | 0       | 8.4   | 0.0  | -8.4 | 0     |
|   |       |      |       |       |         |       |      |      |       |